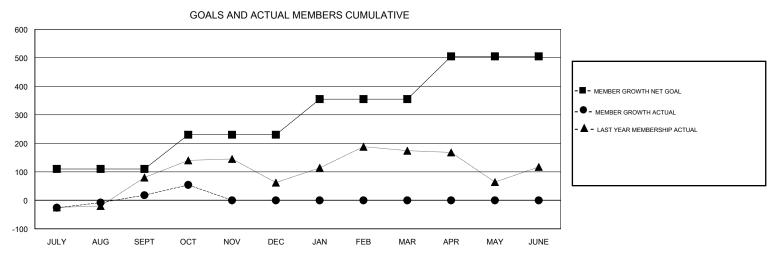

## MONTHLY MEMBERSHIP PROGRESS REPORT

## District 324B4

Results as of: 10/31/2017







| DROPPED CLUBS: 0 |     | 46 CLUBS OF 134 ADDED 1 OR MORE<br>NEW MEMBERS | GENDER DISTRIBUTION           MALE         3,925 (84.35%)           FEMALE         728 (15.65%) |       |
|------------------|-----|------------------------------------------------|-------------------------------------------------------------------------------------------------|-------|
| DROPPED MEMBERS  |     |                                                | Women Percentage Fiscal Year Goal: 30%                                                          |       |
| DECEASED         | 8   | CLICK HERE FOR CUMULATIVE MEMBERSHIP DATA      | TOTAL FAMILY UNIT MEMBERS                                                                       | 1,311 |
| CLUB CANCELLED   | 0   |