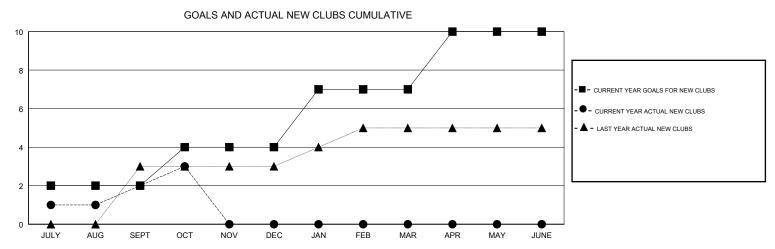

## MONTHLY MEMBERSHIP PROGRESS REPORT

## District 324B4

Results as of: 10/31/2017







| DROPPED CLUBS: 0 |     | 46 CLUBS OF 134 ADDED 1 OR MORE<br>NEW MEMBERS | GENDER DISTRIBUTION           MALE         3,925 (84.35%)           FEMALE         728 (15.65%) |       |
|------------------|-----|------------------------------------------------|-------------------------------------------------------------------------------------------------|-------|
| DROPPED MEMBERS  |     |                                                | Women Percentage Fiscal Year Goal: 30%                                                          |       |
| DECEASED         | 8   | CLICK HERE FOR CUMULATIVE MEMBERSHIP DATA      | TOTAL FAMILY UNIT MEMBERS                                                                       | 1,311 |
| CLUB CANCELLED   | 0   |