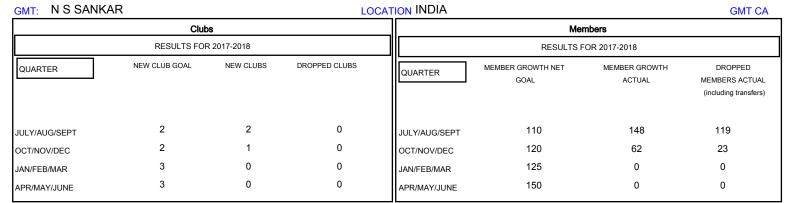

## MONTHLY MEMBERSHIP PROGRESS REPORT

## District 324B4

Results as of: 10/31/2017







| DROPPED CLUBS: 0 |     | 46 CLUBS OF 134 ADDED 1 OR MORE<br>NEW MEMBERS | GENDER DISTRIBUTION           MALE         3,925 (84.35%)           FEMALE         728 (15.65%) |       |
|------------------|-----|------------------------------------------------|-------------------------------------------------------------------------------------------------|-------|
| DROPPED MEMBERS  |     |                                                | Women Percentage Fiscal Year Goal: 30%                                                          |       |
| DECEASED         | 8   | CLICK HERE FOR CUMULATIVE MEMBERSHIP DATA      | TOTAL FAMILY UNIT MEMBERS                                                                       | 1,311 |
| CLUB CANCELLED   | 0   |